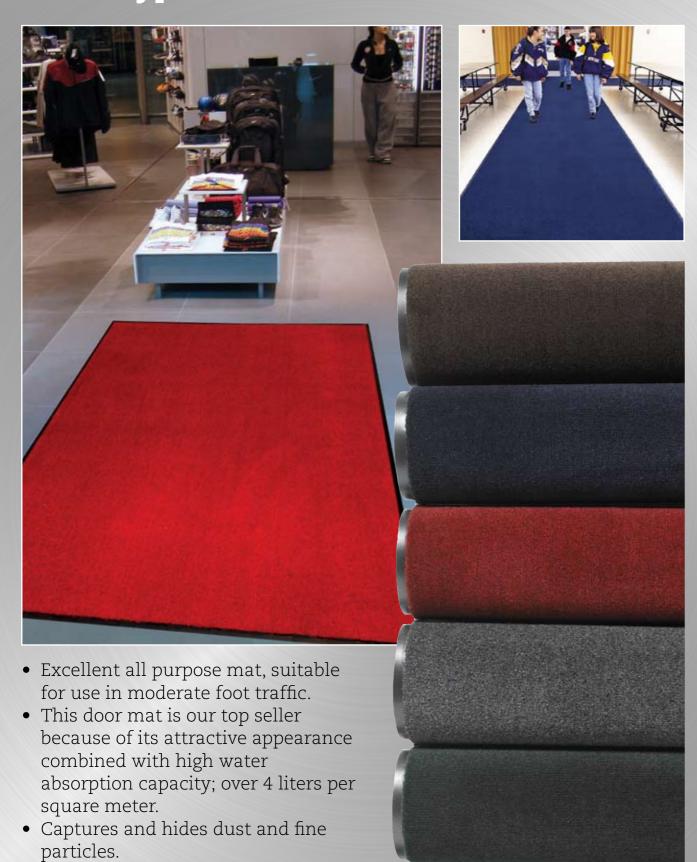

## 130 Polyplush™

- Vinyl backing is moisture resistant, slip resistant and will not stain floor.
- For placement inside entrances of schools, offices, shops.
- Vacuum clean.
- Free of toxic DOP and DMF.

## 130 Polyplush™

|                                            |           |                                                                                                                                                                                       | PRODUCT SPECIFICATIONS                                                         |                                                       |  |
|--------------------------------------------|-----------|---------------------------------------------------------------------------------------------------------------------------------------------------------------------------------------|--------------------------------------------------------------------------------|-------------------------------------------------------|--|
| Designation                                | n         | Dust Control Matting                                                                                                                                                                  |                                                                                |                                                       |  |
| Description                                |           | Absorbent carpet mat                                                                                                                                                                  |                                                                                |                                                       |  |
| Material                                   |           |                                                                                                                                                                                       |                                                                                |                                                       |  |
| Top Tufte                                  |           |                                                                                                                                                                                       | ufted cut pile carpet made of 100% Decalon® yarns.<br>00 grams of yarn per m². |                                                       |  |
|                                            | Backing   | Black vinyl                                                                                                                                                                           |                                                                                |                                                       |  |
| Process                                    |           | Needle punch                                                                                                                                                                          |                                                                                |                                                       |  |
| Category                                   |           | Indoor absorbent - Bestseller                                                                                                                                                         |                                                                                |                                                       |  |
| Recommended use                            |           | Indoor - light to medium traffic conditions                                                                                                                                           |                                                                                |                                                       |  |
| Colours                                    |           | Brown, Grey, Red-Black, Green, Navy Blue                                                                                                                                              |                                                                                |                                                       |  |
| Weight                                     |           | 3 kg/m <sup>2</sup>                                                                                                                                                                   |                                                                                |                                                       |  |
| Thickness                                  |           | 6.5 mm                                                                                                                                                                                |                                                                                |                                                       |  |
| Standard sizes                             |           | 60 cm x 90 cm<br>90 cm x 120 cm<br>90 cm x 150 cm<br>90 cm x 300 cm<br>120 cm x 180 cm<br>120 cm x 240 cm<br>90 cm x 18.3 m<br>120 cm x 18.3 m<br>180 cm x 18.3 m                     |                                                                                |                                                       |  |
| Custom sizes 90 cm, 120 cm and 18          |           |                                                                                                                                                                                       | ) cm per linear meter                                                          |                                                       |  |
| '                                          |           |                                                                                                                                                                                       | recommended. Tolerance : + 2.5 cm / -5 cm                                      |                                                       |  |
| r                                          |           | 11 9 9 11                                                                                                                                                                             | PRODUCT TESTING                                                                |                                                       |  |
| Tests                                      |           | Norms                                                                                                                                                                                 | Results                                                                        |                                                       |  |
| Abrasion resistance                        |           |                                                                                                                                                                                       | ASTM D3884                                                                     | 3.7 g weight loss                                     |  |
| Colour fastness to light                   |           | ıt                                                                                                                                                                                    | AATCC 16E                                                                      | 9 9                                                   |  |
| Accelerated wear test by sim floor machine |           |                                                                                                                                                                                       | U.S.                                                                           |                                                       |  |
| Accelerated soiling                        |           |                                                                                                                                                                                       | ASTM 6540                                                                      | 3,3                                                   |  |
| Anti-slip                                  |           |                                                                                                                                                                                       | DIN51130 - BGR181                                                              |                                                       |  |
| Water retention                            |           |                                                                                                                                                                                       | ISO 4920 TNO W6034                                                             | 4.1 l/m <sup>2</sup>                                  |  |
| Sanitary epidemiologic test                |           | c test                                                                                                                                                                                | GN 2.1.6.1338-03 MCL<br>GN 2.1.6.2309-07 OBUV                                  | Pass - Certificate no.<br>77.01.16.229.P.044984.07.09 |  |
| Graves tear                                | rstrength |                                                                                                                                                                                       |                                                                                |                                                       |  |
| Breaking load                              |           |                                                                                                                                                                                       | ASTM D412                                                                      | 123,4 lb/in²                                          |  |
| Elongation                                 |           |                                                                                                                                                                                       | 38,02%                                                                         |                                                       |  |
| Hexapod tumble drum tester                 |           | n tester                                                                                                                                                                              | ASTM D5252                                                                     | Appearance rating 3                                   |  |
|                                            |           |                                                                                                                                                                                       |                                                                                | Colorchange 3,5                                       |  |
|                                            |           |                                                                                                                                                                                       | FIRE TESTING                                                                   |                                                       |  |
|                                            |           | Surface Flammability                                                                                                                                                                  | ASTM D2859                                                                     | Pass                                                  |  |
|                                            |           | Classification of the reaction to fire performance                                                                                                                                    | DIN EN 13501-1                                                                 |                                                       |  |
| Sustainability                             |           | Recyclable material REACH compliant (Registration, Evaluation, Authorization and restrictions of Chemicals) Contributes to cleaner environment by reducing need of cleaning chemicals |                                                                                |                                                       |  |